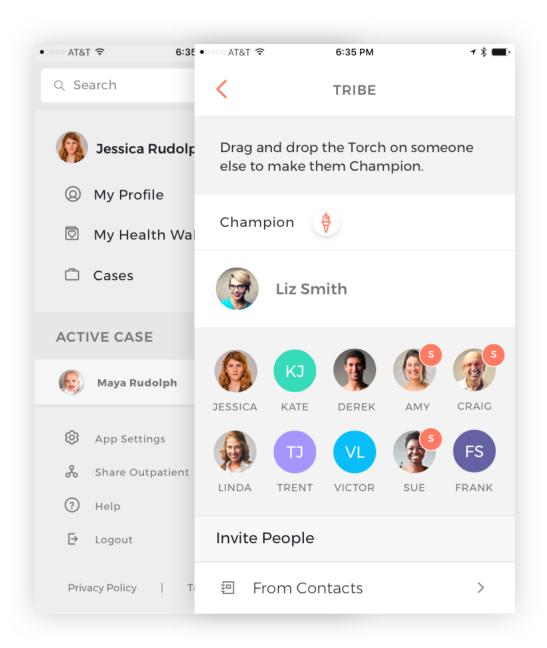

Receive Invite to Outpatient and join the case for your child You will see your SSM Care Team already in the group
This group is your Tribe - and you can add any family or close friends to your Tribe Now you're ready for - Schedules, Updates, Activities, and Communication

## **Profile, Patient Info & Tribe**