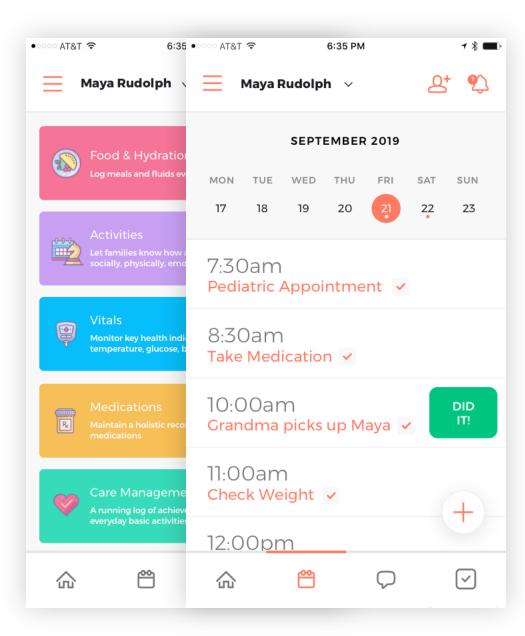

t Works**

- 1 Provide phone number or email to (SSM Care Team)
  They are going to invite you to a case within the Outpatient App
- Download the Outpatient App https://getoutpatient.com/





Receive Invite to Outpatient and join the case for your child You will see your SSM Care Team already in the group
This group is your Tribe - and you can add any family or close friends to your Tribe Now you're ready for - Schedules, Updates, Activities, and Communication

#### What Is Outpatient?

Outpatient is a **care coordination app** that lets patient families communicate directly with Nurse Coordinators and Case Managers about your child and the care plan.

It's also 100% private, secure and HIPAA\* compliant.

## **Profile, Patient Info & Tribe**



#### **Schedule & Pediatrics Activities**



## **Messaging and Q&A**



Outpatient, Inc GetOutpatient.com