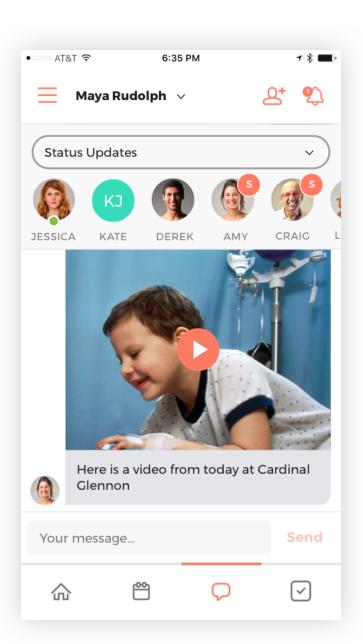

number or email to (SSM Care Team)
  They are going to invite you to a case within the Outpatient App
- Download the Outpatient App https://getoutpatient.com/





Receive Invite to Outpatient and join the case for your child You will see your SSM Care Team already in the group
This group is your Tribe - and you can add any family or close friends to your Tribe Now you're ready for - Schedules, Updates, Activities, and Communication

#### What Is Outpatient?

Outpatient is a **care coordination app** that lets patient families communicate directly with Nurse Coordinators and Case Managers about your child and the care plan.

It's also 100% private, secure and HIPAA\* compliant.

## **Profile, Patient Info & Tribe**



#### **Schedule & Pediatrics Activities**



## **Messaging and Q&A**



Outpatient, Inc GetOutpatient.com