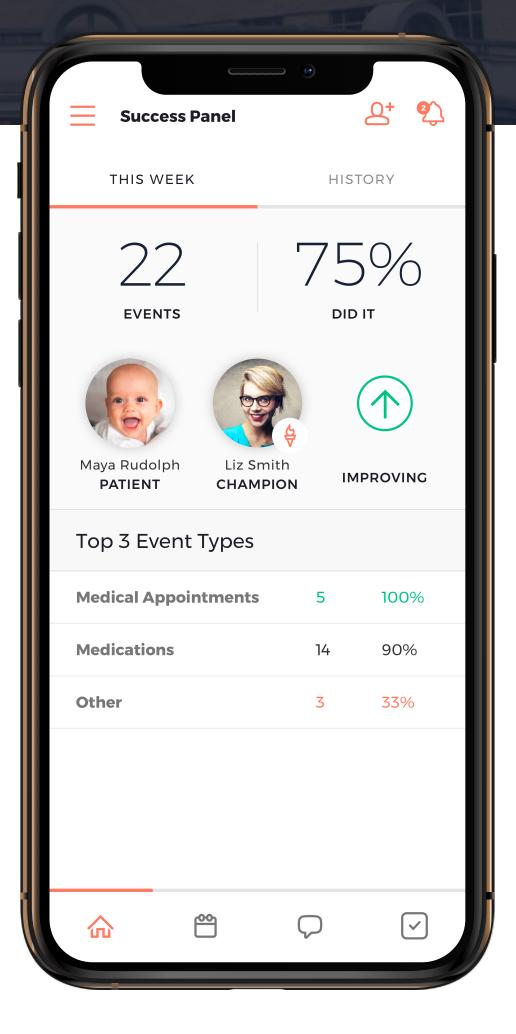

#### What Is Outpatient?

Outpatient is a **care coordination app** that lets patient families communicate directly with Nurse Coordinators and Case Managers about your child and the care plan.

It's a simple, easy-to-use App (downloaded on your phone) so you can **track scheduled activities, medications and appointments**. Plus, you can receive and share updates, and ask any questions along the way. In addition to your SSM care team, you can invite any close family members that you want to follow along with you.

#### **Schedule & Pediatrics Activities**